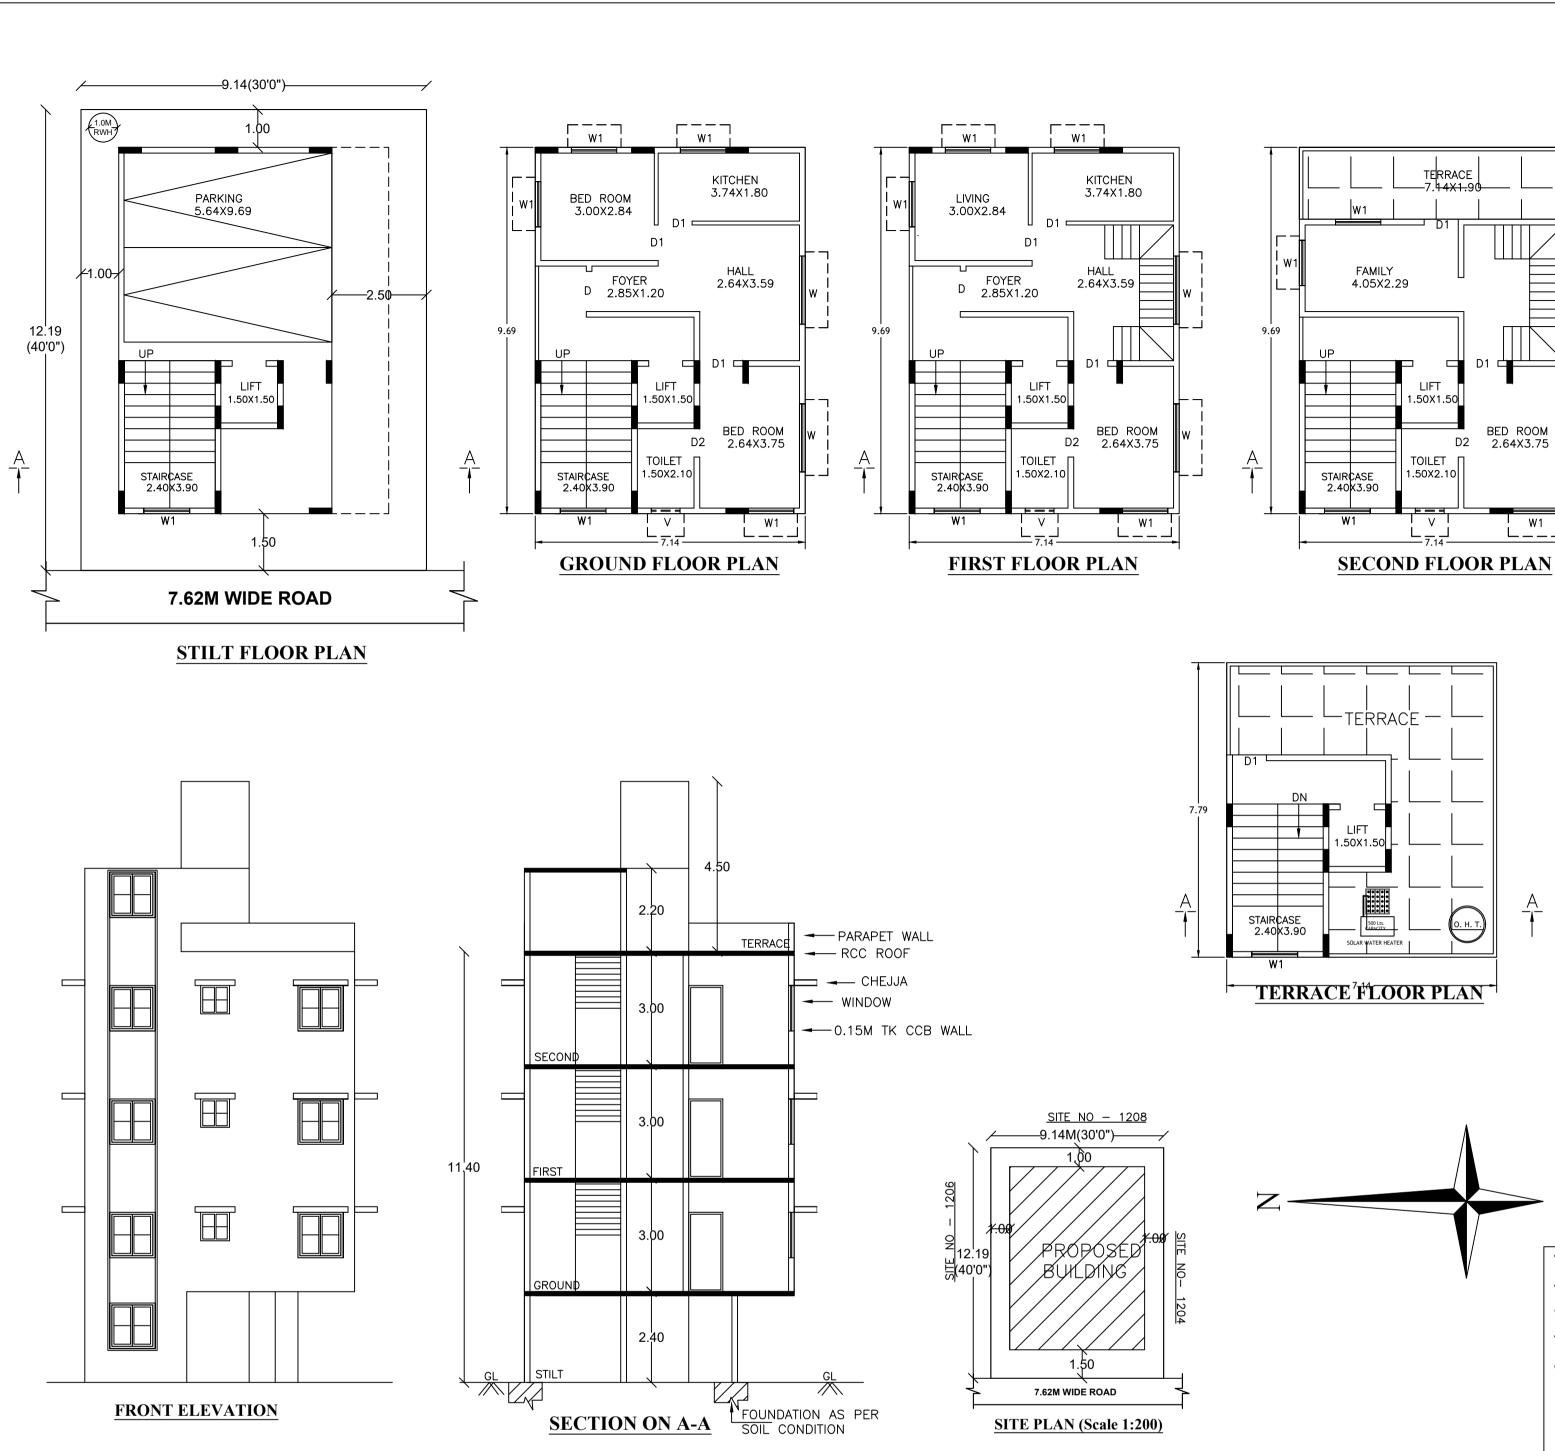

## Block :A1 (RESIDENTIAL BUILDING)

| Floor<br>Name                          | Total Built Up<br>Area (Sq.mt.) |           | Deductions ( | Area in Sq.mt.) | Proposed<br>FAR Area<br>(Sq.mt.) | Total FAR<br>Area<br>(Sq.mt.) | Tnmt (No.) |    |
|----------------------------------------|---------------------------------|-----------|--------------|-----------------|----------------------------------|-------------------------------|------------|----|
|                                        |                                 | StairCase | Lift         | Lift Machine    | Parking                          | Resi.                         | (09.111.)  |    |
| Terrace<br>Floor                       | 21.81                           | 19.56     | 0.00         | 2.25            | 0.00                             | 0.00                          | 0.00       | 00 |
| Second<br>Floor                        | 55.62                           | 0.00      | 2.25         | 0.00            | 0.00                             | 53.37                         | 53.37      | 00 |
| First Floor                            | 69.19                           | 0.00      | 2.25         | 0.00            | 0.00                             | 66.94                         | 66.94      | 01 |
| Ground Floor                           | 69.19                           | 0.00      | 2.25         | 0.00            | 0.00                             | 66.94                         | 66.94      | 01 |
| Stilt Floor                            | 54.65                           | 0.00      | 2.25         | 0.00            | 43.04                            | 0.00                          | 9.36       | 00 |
| Total:                                 | 270.46                          | 19.56     | 9.00         | 2.25            | 43.04                            | 187.25                        | 196.61     | 02 |
| Total<br>Number of<br>Same Blocks<br>: | 1                               |           |              |                 |                                  |                               |            |    |
| Total:                                 | 270.46                          | 19.56     | 9.00         | 2.25            | 43.04                            | 187.25                        | 196.61     | 02 |

UnitBUA Table for Block :A1 (RESIDENTIAL BUILDING)

| FLOOR                | Name    | UnitBUA Type | UnitBUA Area | Carpet Area | No. of Rooms | No. of Tenement |
|----------------------|---------|--------------|--------------|-------------|--------------|-----------------|
| GROUND<br>FLOOR PLAN | SPLIT 1 | FLAT         | 66.94        | 44.03       | 5            | 1               |
| FIRST FLOOR<br>PLAN  | SPLIT 2 | FLAT         |              |             | 5            | 1               |
| SECOND<br>FLOOR PLAN | SPLIT 2 | FLAT         | 0.00         | 0.00        |              | 0               |
| Total:               | -       | -            | 187.25       | 120.92      |              | 2               |

## Block USE/SUBUSE Details

| Block Name                   | Block Use   | Block SubUse                | Block Structure        | Block Land Use<br>Category |
|------------------------------|-------------|-----------------------------|------------------------|----------------------------|
| A1 (RESIDENTIAL<br>BUILDING) | Residential | Plotted Resi<br>development | Bldg upto 11.5 mt. Ht. | R                          |

## FAR &Tenement Details

| Block                           | No. of Same<br>Bldg (Sg.mt.) |           | Deductions (Area in Sq.mt.) |      |              |         | Proposed<br>FAR Area<br>(Sq.mt.) | Total FAR<br>Area<br>(Sg.mt.) | Tnmt (No.) |
|---------------------------------|------------------------------|-----------|-----------------------------|------|--------------|---------|----------------------------------|-------------------------------|------------|
|                                 |                              | (34.111.) | StairCase                   | Lift | Lift Machine | Parking | Resi.                            | (34.111.)                     |            |
| A1<br>(RESIDENTIAL<br>BUILDING) | 1                            | 270.46    | 19.56                       | 9.00 | 2.25         | 43.04   | 187.25                           | 196.61                        | 02         |
| Grand<br>Total:                 | 1                            | 270.46    | 19.56                       | 9.00 | 2.25         | 43.04   | 187.25                           | 196.61                        | 2.00       |